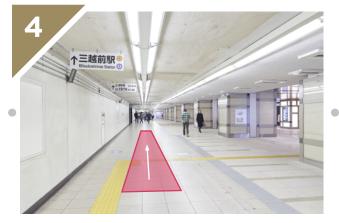

Continue in the direction of Mitsukoshimae Station.

At this point just before Mitsukoshimae Station, turn right.

COREDO Muromachi Terrace will be straight ahead.