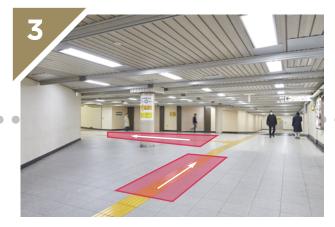

# Directions from Shin-Nihonbashi Station via the underground walkway

After exiting the ticket gate, head left.

Continue straight ahead, past the NewDays on your left.

At this three-way intersection, turn left.

Continue in the direction of Mitsukoshimae Station.

At this point just before Mitsukoshimae Station, turn right.

COREDO Muromachi Terrace will be straight ahead.