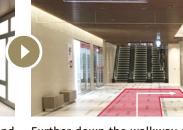

Take the elevator located opposite the post office to the 3rd floor.

The nearest stations are Mitsukoshimae Station on the Tokyo Metro Hanzomon Line and Ginza Line, and Shin-Nihonbashi Station on the Yokosuka/Sobu Line (Rapid).