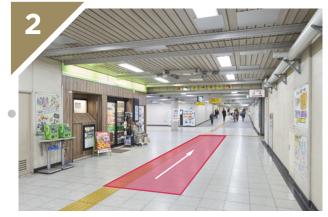

# Directions from Shin-Nihonbashi Station via the underground walkway

After exiting the ticket gate, head left.

Continue straight ahead, past the NewDays on your left.

At this three-way intersection, turn left.

Continue in the direction of Mitsukoshimae Station.

At this point just before Mitsukoshimae Station, turn right.

COREDO Muromachi Terrace will be straight ahead.