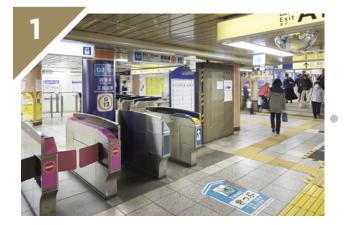

# Directions from Shin-Nihonbashi Station via the underground walkway

After exiting the ticket gate, head left.

Continue straight ahead, past the NewDays on your left.

At this three-way intersection, turn left.