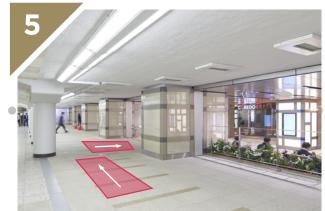

Continue in the direction of Mitsukoshimae Station.

At this point just before Mitsukoshimae Station, turn right.

COREDO Muromachi Terrace will be straight ahead.