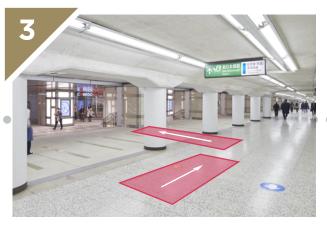

# Directions from Mitsukoshimae Station via the underground walkway

Exit via Muromachi 3-chome Gate, and head in the direction of Shin-Nihonbashi Station.

Continue straight ahead, past the ticket window on your left.

At this passage beneath the JR sign, turn left.

COREDO Muromachi Terrace will be straight ahead.