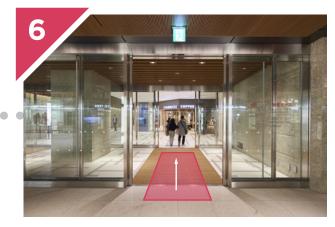

#### Directions to the Hall From the COREDO Muromachi Terrace Entrance

Enter through the entrance and continue straight ahead down the walkway.

1日前なおな1日間

Further down the walkway and just before the escalators, there is a post office. \*Do not take the escalator. Turn right here, shortly before arriving at the escalator.

Take the elevator located opposite the post office to the 3rd floor.

The nearest stations are Mitsukoshimae Station on the Tokyo Metro Hanzomon Line and Ginza Line, and Shin-Nihonbashi Station on the Yokosuka/Sobu Line (Rapid).