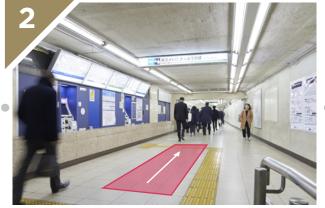

# Directions from Shin-Nihonbashi Station via the underground walkway

After exiting the ticket gate, head left.

Continue straight ahead, past the NewDays on your left.

At this three-way intersection, turn left.

Continue in the direction of Mitsukoshimae Station.

At this point just before Mitsukoshimae Station, turn right.

COREDO Muromachi Terrace will be straight ahead.