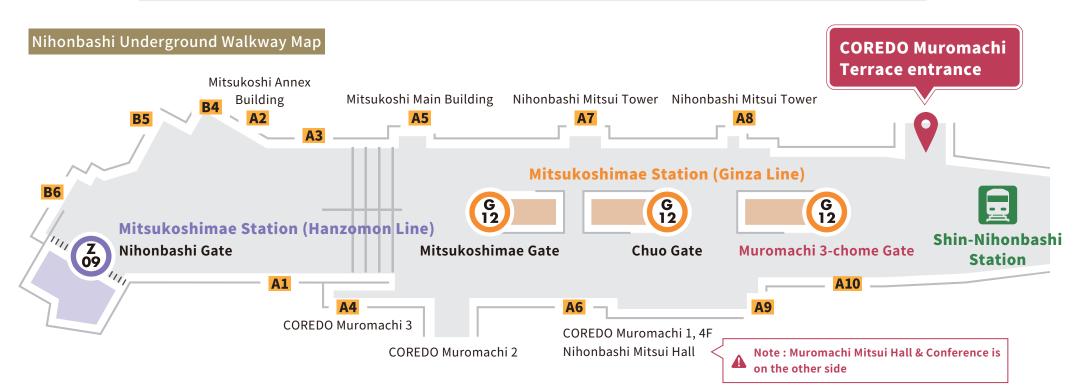

#### Directions to the Hall From the COREDO Muromachi Terrace Entrance

Enter through the entrance and continue straight ahead down the walkway.

1日前なおな1日間

Further down the walkway and just before the escalators, there is a post office. \*Do not take the escalator. Turn right here, shortly before arriving at the escalator.

Take the elevator located opposite the post office to the 3rd floor.

The nearest stations are Mitsukoshimae Station on the Tokyo Metro Hanzomon Line and Ginza Line, and Shin-Nihonbashi Station on the Yokosuka/Sobu Line (Rapid).